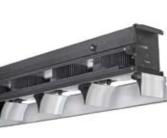

## Wallgrazer

Wallgrazing systems accentuate textured walls or brighten polished walls. Designed for mounting in architectural coves.

Aircraft cable

Uplighting

Pendant