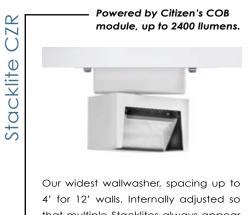

light, better efficiency

Cross-baffled accent

light, better shielding

that multiple Stacklites always appear identical.

2 1/2" aperture. Designed for use with MR16 retrofit LED lamps by Magic Wand Soraa and Philips, including Philip's dim-to-warm WarmGlow lamp. Magic Wand MRE O Magic Wand MRE W Accent light Wallwasher