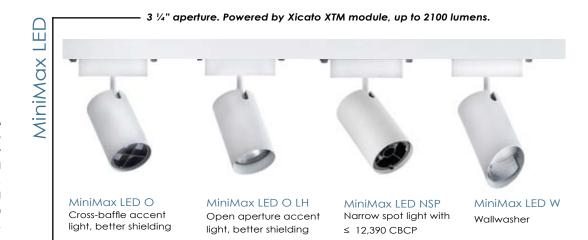

## 3 5/8" aperture. Powered by Xicato XTM modules, up to 3500 lumens. Ш Artima Artima LED/3 O Artima LED/3 O LH Artima LED/3 W Artima LED/3 NSP

Narrow spot light with

≤ 19,380 CBCP

Wallwasher

Open aperture accent

light, better efficiency

Cross-baffled accent

light, better shielding

that multiple Stacklites always appear identical.

2 1/2" aperture. Designed for use with MR16 retrofit LED lamps by Magic Wand Soraa and Philips, including Philip's dim-to-warm WarmGlow lamp. Magic Wand MRE O Magic Wand MRE W Accent light Wallwasher