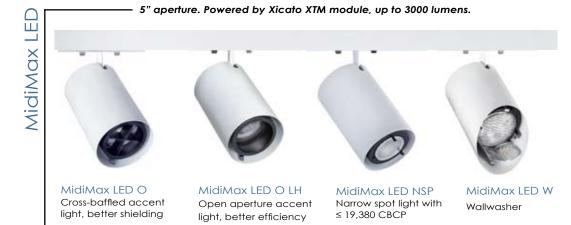

decades of use.

## Adjustable

Focusing is fast and flexible with 360°+ horizontal rotation and 90° vertical adjustment. Interchangeable 'twist and lock' reflectors and a complete line of optical accessories permit fine tuning to the needs of changing displays.

## Made in USA

In our New York City factory, we combine computerized machinery with handcrafting techniques to transform regionally-sourced raw materials into world-class luminaires.









## Your palette for ARTFUL ILLUMINATION



## MiniMax XIM

All MiniMaxes can be addressed by Bluetooth enabled Xicato XIM module. offering onboard sensor and beacon functionality.





## MidiMax LMT

Powered by Lumenetix's araya LED module, the MidiMax LMT can be wirelessly adjusted for K color, CCT, hue, saturation, dimmina, and on/off.





## **IDM MidiMax IDM Maxima**

MidiMax and Maxima LEDs are available with integral dimming, offering individual fixture dimming and dimming on 277v track.



## 3 5/8" aperture. Powered by Xicato XTM modules, up to 3500 lumens. Ш Artima Artima LED/3 O Artima LED/3 O LH Artima LED/3 W Artima LED/3 NSP

Narrow spot light with

≤ 19,380 CBCP

Wallwasher

Open aperture accent

light, better efficiency





Cross-baffled accent

light, better shielding

that multiple Stacklites always appear identical.

2 1/2" aperture. Designed for use with MR16 retrofit LED lamps by Magic Wand Soraa and Philips, including Philip's dim-to-warm WarmGlow lamp. Magic Wand MRE O Magic Wand MRE W Accent light Wallwasher

Perfect your lighting with Edison Price Lighting's complete line of 'Made in USA' optical a