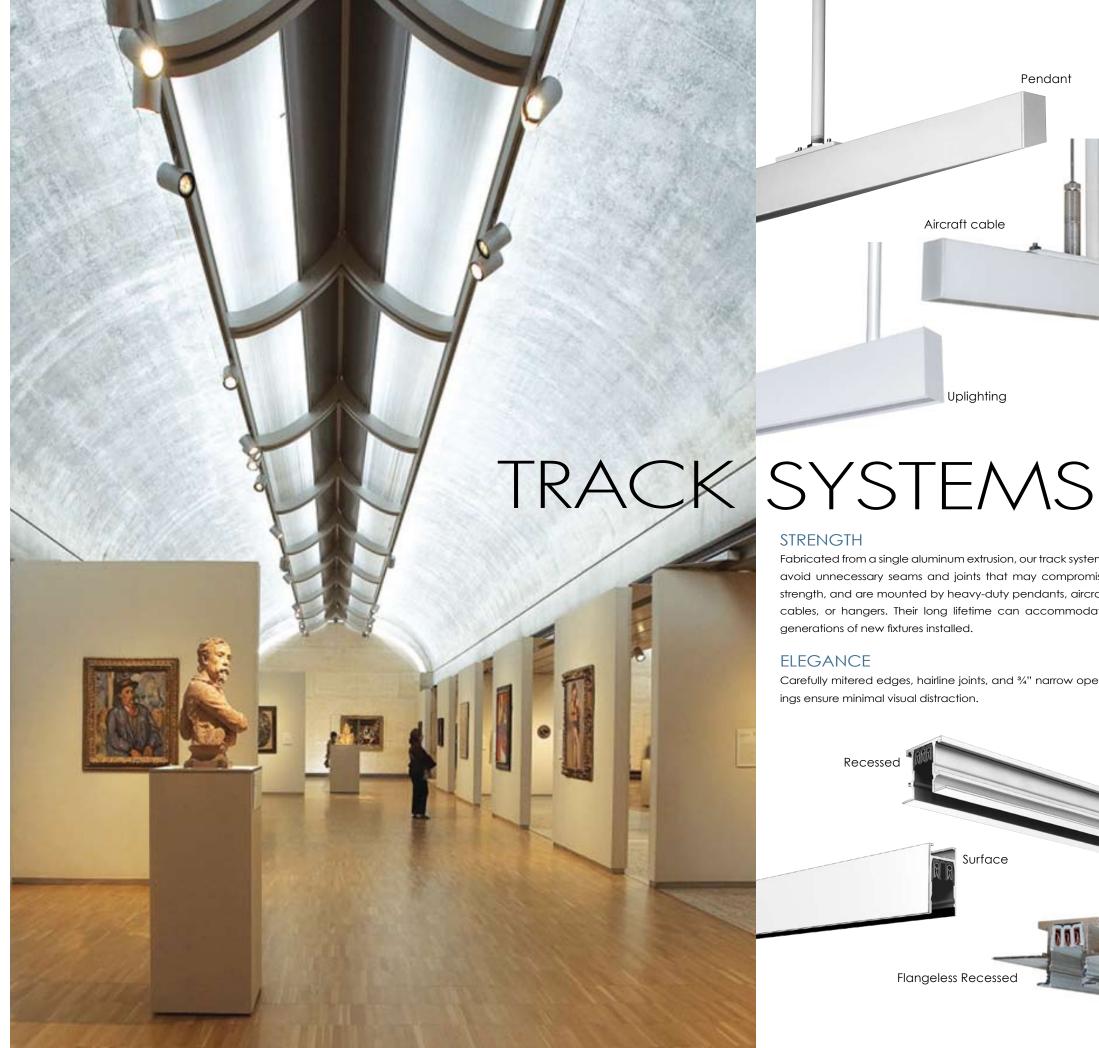

## Wallgrazer

Wallgrazing systems accentuate textured walls or brighten polished walls. Designed for mounting in architectural coves.

Aircraft cable

Uplighting

Pendant

## STRENGTH

Fabricated from a single aluminum extrusion, our track systems avoid unnecessary seams and joints that may compromise strength, and are mounted by heavy-duty pendants, aircraft cables, or hangers. Their long lifetime can accommodate generations of new fixtures installed.

## **ELEGANCE**

Carefully mitered edges, hairline joints, and 3/4" narrow openings ensure minimal visual distraction.