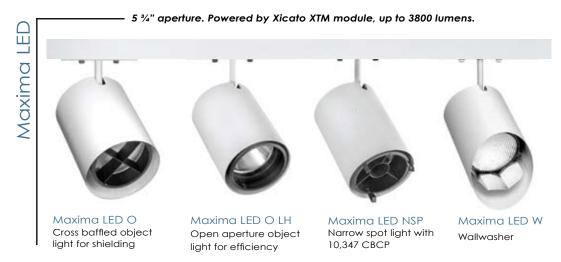

ectors and a complete line of optical accessories permit fine tuning to the needs of changing displays.

## Made in USA

In our New York City factory, we combine computerized machinery with handcrafting techniques to transform regionally-sourced raw materials into world-class luminaires.









## Your palette for ARTFUL ILLUMINATION



## MiniMax XIM

All MiniMaxes can be addressed by Bluetooth enabled Xicato XIM module. offering onboard sensor and beacon functionality.





## MidiMax LMT

Powered by Lumenetix's araya LED module, the MidiMax LMT can be wirelessly adjusted for K color, CCT, hue, saturation, dimmina, and on/off.





## **IDM MidiMax IDM Maxima**

MidiMax and Maxima LEDs are available with integral dimming, offering individual fixture dimming and dimming on 277v track.



## 3 5/8" aperture. Powered by Xicato XTM modules, up to 3500 lumens. Ш Artima Artima LED/3 O Artima LED/3 O LH Artima LED/3 W Artima LED/3 NSP

Narrow spot light with

≤ 19,380 CBCP

Wallwasher

Open aperture accent

light, better efficiency





Cross-baffled accent

light, better shielding

that multiple Stacklites always appear identical.

2 1/2" aperture. Designed for use with MR16 retrofit LED lamps by Magic Wand Soraa and Philips, including Philip's dim-to-warm WarmGlow lamp. Magic Wand MRE O Magic Wand MRE W Accent light Wallwasher

Perfect your lighting with Edison Price Lighting's complete line of 'Made in USA' optical accessories. Most luminaires accept up to two optical accessories.



## **Beam Smoother**

Stippled glass to mix beam imperfections



## Spread Lens

Ten prism