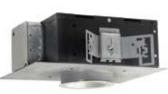

#### Recessed

Downlights, accent lights, narrow spot lights, and wallwashers, distinguished by visually comfortable, low brightness apertures.