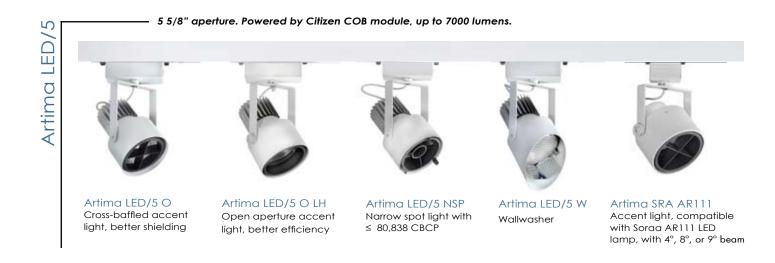

raw materials into world-class luminaires.









## Your palette for ARTFUL ILLUMINATION



## MiniMax XIM

All MiniMaxes can be addressed by Bluetooth enabled Xicato XIM module. offering onboard sensor and beacon functionality.





## MidiMax LMT

Powered by Lumenetix's araya LED module, the MidiMax LMT can be wirelessly adjusted for K color, CCT, hue, saturation, dimmina, and on/off.





## **IDM MidiMax IDM Maxima**

MidiMax and Maxima LEDs are available with integral dimming, offering individual fixture dimming and dimming on 277v track.



## 3 5/8" aperture. Powered by Xicato XTM modules, up to 3500 lumens. Ш Artima Artima LED/3 O Artima LED/3 O LH Artima LED/3 W Artima LED/3 NSP

Narrow spot light with

≤ 19,380 CBCP

Wallwasher

Open aperture accent

light, better efficiency





Cross-baffled accent

light, better shielding

that multiple Stacklites always appear identical.

2 1/2" aperture. Designed for use with MR16 retrofit LED lamps by Magic Wand Soraa and Philips, including Philip's dim-to-warm WarmGlow lamp. Magic Wand MRE O Magic Wand MRE W Accent light Wallwasher

Perfect your lighting with Edison Price Lighting's complete line of 'Made in USA' optical accessories. Most luminaires accept up to two optical accessories.



## **Beam Smoother**

Stippled glass to mix beam imperfections



## Spread Lens

Ten prismatic designs, including 40° x 70°



## **Light Reduction** Screen

33% and 50% reduction



## **Color Filter**

Choice of Daylight blue, Surprise pink, Amber, Blue, Green, Red

For a consistent lighting program, select luminaires offering alter