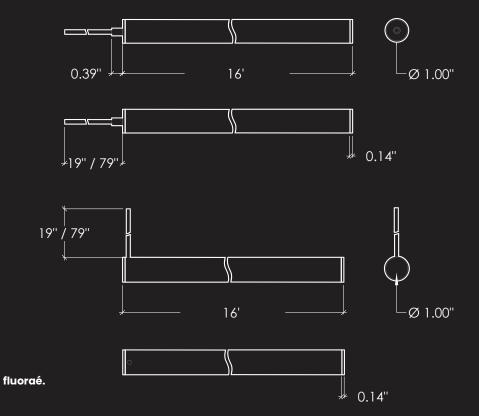

## dimensions.

mounting options.

321 per foot (48v) 285 per foot (24v)

2300K, 2700K, 3000K, 4000K, rgbw, tunable white

3', 8', 16', 33', 66'

#### fluoraé by edison price lighting

power. 3.81 w/ft cri. 90+ application. ip65

drivers. non-dim. 0-10v. dali. tuya