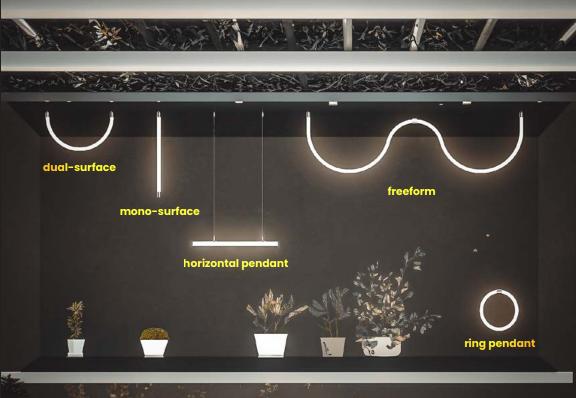

## dimensions.

mounting options.

321 per foot (48v) 285 per foot (24v)

2300K, 2700K, 3000K, 4000K, rgbw, tunable white

3', 8', 16', 33', 66'