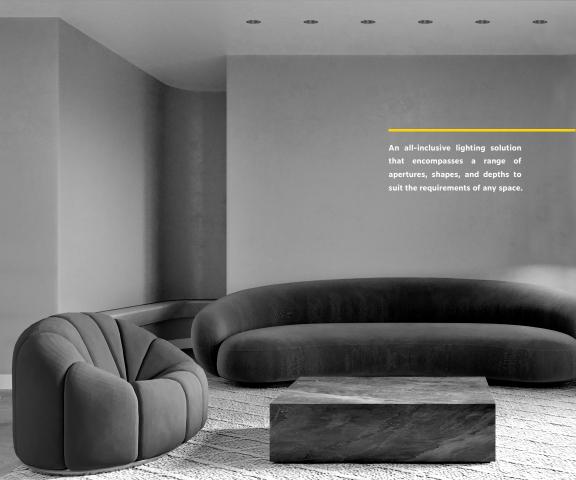

The Bold Series is the ultimate lighting solution for any design project, offering a complete family of fixtures with varying depths to cater to different design requirements.

With the option of flanged, trimless, or millwork trims, the Bold Series is versatile enough to blend seamlessly into any interior or exterior design scheme.