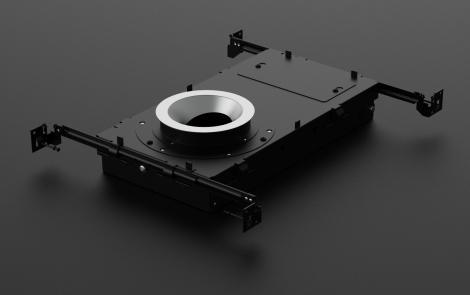

The Bold Series is the ultimate lighting solution for any design project, offering a complete family of fixtures with varying depths to cater to different design requirements.

With the option of flanged, trimless, or millwork trims, the Bold Series is versatile enough to blend seamlessly into any interior or exterior design scheme.

**SHAPE:** Round/Square

HOUSING: Fixed, Adjustable, Wall Wash

**DISTRIBUTION: 15°-60°** 

ROTATION: 360°

TILT: 0°-45°

FLANGED

CRI: 90, 98+