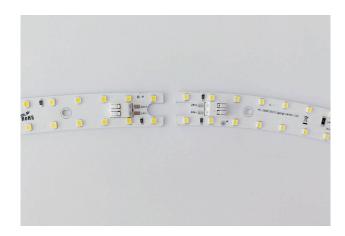

way. Instructions on accessories are included in the manual. Please properly maintain the manual after reading and ensure its reference by all users of the product in the future.







### Main components

- 1) Profile 2) End cap 3) Rigid module
- 4 Power supply 5 Diffuser

#### Connectors

6 EX-26

#### Installation accessories

- 7 Pendant cable
- 8 Surface mounted screws
- 9 Surface mounted accessories (lighting downward))



#### Main components

- 1) Profile 2 End cap 3 Rigid module
- 4 Power supply 5 Diffuser

#### Connectors

10 EX-26

#### Installation accessories

- 6 Pendant cable
- 7 Surface mounted screws
- 8 Surface mounted accessories (lighting downward)
- 9 Surface mounted accessories (Lighting Inward/ Lighting Outward)



















#### Pendant