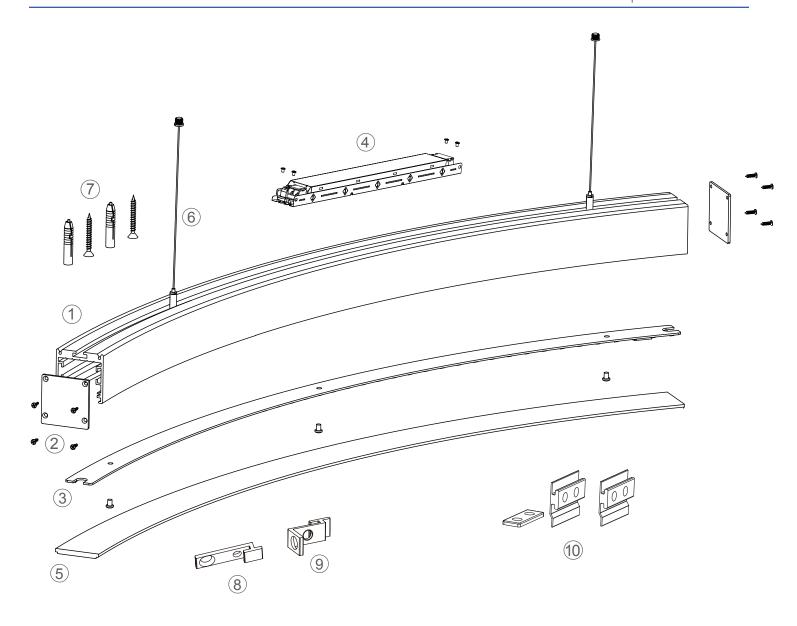

#### Main components

- 1) Profile 2 End cap 3 Rigid module
- 4 Power supply 5 Diffuser

#### Connectors

10 EX-26

#### Installation accessories

- 6 Pendant cable
- 7 Surface mounted screws
- 8 Surface mounted accessories (lighting downward)
- 9 Surface mounted accessories (Lighting Inward/ Lighting Outward)