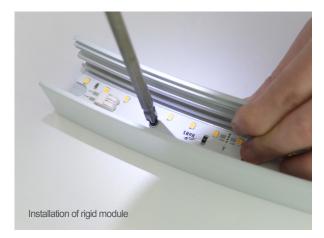

### Main components

- 1) Profile 2) End cap 3) Rigid module
- 4 Power supply 5 Diffuser

#### Main components

- 1) Profile 2 End cap 3 Rigid module
- 4 Power supply 5 Diffuser