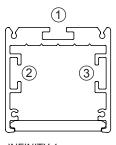

### Main components

- 1) Profile 2) End cap 3) Rigid module
- 4 Power supply 5 Diffuser

#### Main components

- 1) Profile 2 End cap 3 Rigid module
- 4 Power supply 5 Diffuser