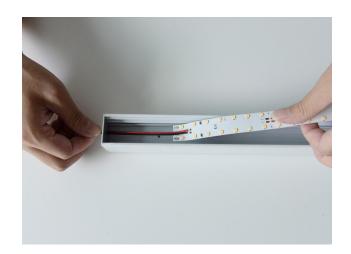

### Main components

- 1) Profile 2) End cap 3) Rigid module
- 4 Power supply 5 Diffuser

#### Main components

- 1) Profile 2 End cap 3 Rigid module
- 4 Power supply 5 Diffuser