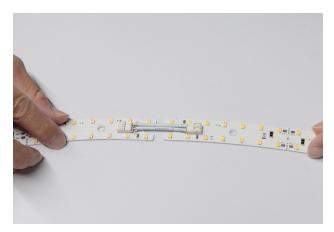

ay. Instructions on accessories are included in the manual. Please properly maintain the manual after reading and ensure its reference by all users of the product in the future.







### Main components

- 1) Profile 2) End cap 3) Rigid module
- 4 Power supply 5 Diffuser

#### Connectors

6 EX-26

#### Installation accessories

- 7 Pendant cable
- 8 Surface mounted screws
- 9 Surface mounted accessories (lighting downward))



#### Main components

- 1) Profile 2 End cap 3 Rigid module
- 4 Power supply 5 Diffuser

#### Connectors

10 EX-26

#### Installation accessories

- 6 Pendant cable
- 7 Surface mounted screws
- 8 Surface mounted accessories (lighting downward)
- 9 Surface mounted accessories (Lighting Inward/ Lighting Outward)



















#### Pendant