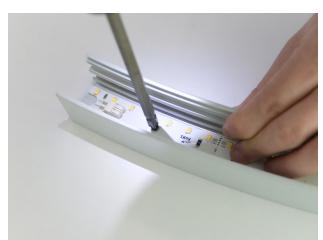

ct way. Instructions on accessories are included in the manual. Please properly maintain the manual after reading and ensure its reference by all users of the product in the future.







### Main components

- 1) Profile 2) End cap 3) Rigid module
- 4 Power supply 5 Diffuser

#### Connectors

6 EX-26

#### Installation accessories

- 7 Pendant cable
- 8 Surface mounted screws
- 9 Surface mounted accessories (lighting downward))



#### Main components

- 1) Profile 2 End cap 3 Rigid module
- 4 Power supply 5 Diffuser

#### Connectors

10 EX-26

#### Installation accessories

- 6 Pendant cable
- 7 Surface mounted screws
- 8 Surface mounted accessories (lighting downward)
- 9 Surface mounted accessories (Lighting Inward/ Lighting Outward)



















#### Pendant