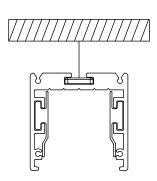

### Main components

- 1) Profile 2) End cap 3) Rigid module
- 4 Power supply 5 Diffuser

#### Main components

- 1) Profile 2 End cap 3 Rigid module
- 4 Power supply 5 Diffuser