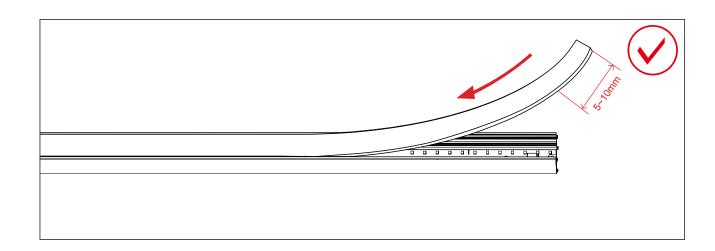

ions on accessories are included in the manual. Please properly maintain the manual after reading and ensure its reference by all users of the product in the future.







### Main components

- 1) Profile 2) End cap 3) Rigid module
- 4 Power supply 5 Diffuser

#### Connectors

6 EX-26

#### Installation accessories

- 7 Pendant cable
- 8 Surface mounted screws
- 9 Surface mounted accessories (lighting downward))



#### Main components

- 1) Profile 2 End cap 3 Rigid module
- 4 Power supply 5 Diffuser

#### Connectors

10 EX-26

#### Installation accessories

- 6 Pendant cable
- 7 Surface mounted screws
- 8 Surface mounted accessories (lighting downward)
- 9 Surface mounted accessories (Lighting Inward/ Lighting Outward)



















#### Pendant