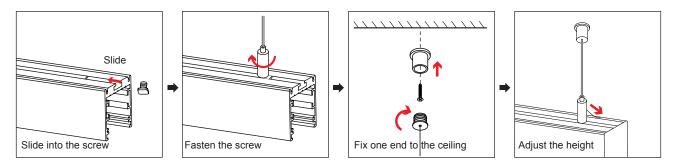

#### Installation accessories

- 7 Pendant cable
- 8 Surface mounted screws
- 9 Surface mounted accessories (lighting downward))

#### Installation accessories

- 6 Pendant cable
- 7 Surface mounted screws
- 8 Surface mounted accessories (lighting downward)
- 9 Surface mounted accessories (Lighting Inward/ Lighting Outward)

#### Pendant