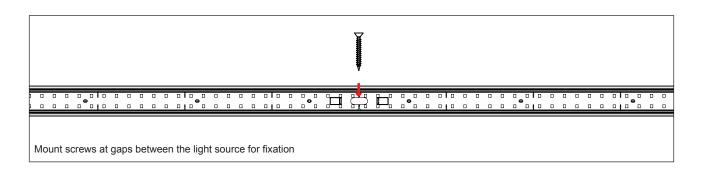

#### Installation accessories

- 7 Pendant cable
- 8 Surface mounted screws
- 9 Surface mounted accessories (lighting downward))

#### Installation accessories

- 6 Pendant cable
- 7 Surface mounted screws
- 8 Surface mounted accessories (lighting downward)
- 9 Surface mounted accessories (Lighting Inward/ Lighting Outward)