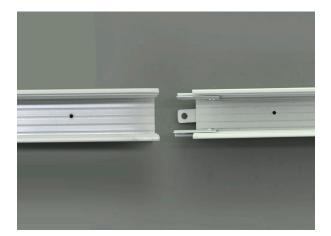

ories are included in the manual. Please properly maintain the manual after reading and ensure its reference by all users of the product in the future.







### Main components

- 1) Profile 2) End cap 3) Rigid module
- 4 Power supply 5 Diffuser

#### Connectors

6 EX-26

#### Installation accessories

- 7 Pendant cable
- 8 Surface mounted screws
- 9 Surface mounted accessories (lighting downward))



#### Main components

- 1) Profile 2 End cap 3 Rigid module
- 4 Power supply 5 Diffuser

#### Connectors

10 EX-26

#### Installation accessories

- 6 Pendant cable
- 7 Surface mounted screws
- 8 Surface mounted accessories (lighting downward)
- 9 Surface mounted accessories (Lighting Inward/ Lighting Outward)



















#### Pendant