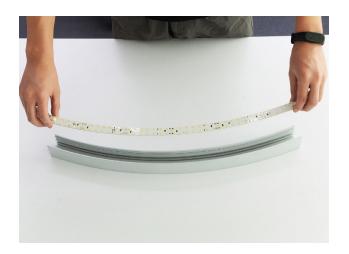

### Main components

- 1) Profile 2) End cap 3) Rigid module
- 4 Power supply 5 Diffuser

#### Main components

- 1) Profile 2 End cap 3 Rigid module
- 4 Power supply 5 Diffuser