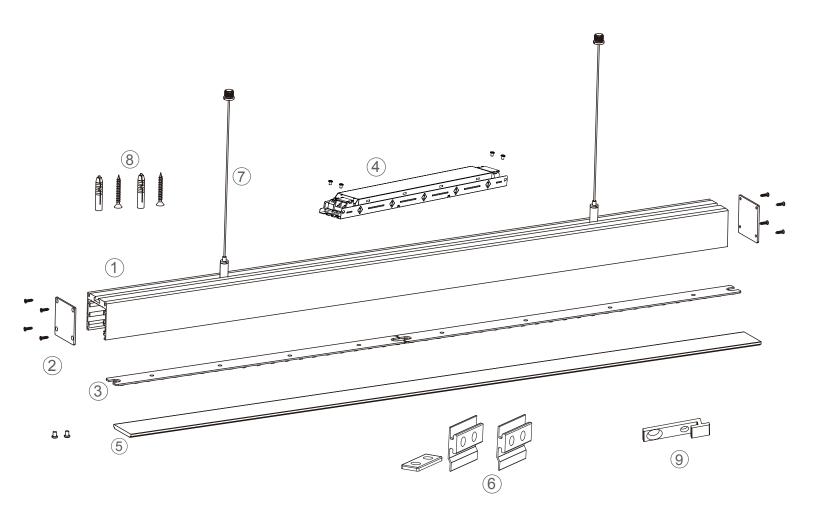

### Main components

- 1) Profile 2) End cap 3) Rigid module
- 4 Power supply 5 Diffuser

#### Connectors

6 EX-26

#### Installation accessories

- 7 Pendant cable
- 8 Surface mounted screws
- 9 Surface mounted accessories (lighting downward))