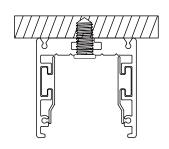

on, and use the product in the correct way. Instructions on accessories are included in the manual. Please properly maintain the manual after reading and ensure its reference by all users of the product in the future.







### Main components

- 1) Profile 2) End cap 3) Rigid module
- 4 Power supply 5 Diffuser

#### Connectors

6 EX-26

#### Installation accessories

- 7 Pendant cable
- 8 Surface mounted screws
- 9 Surface mounted accessories (lighting downward))



#### Main components

- 1) Profile 2 End cap 3 Rigid module
- 4 Power supply 5 Diffuser

#### Connectors

10 EX-26

#### Installation accessories

- 6 Pendant cable
- 7 Surface mounted screws
- 8 Surface mounted accessories (lighting downward)
- 9 Surface mounted accessories (Lighting Inward/ Lighting Outward)



















#### Pendant