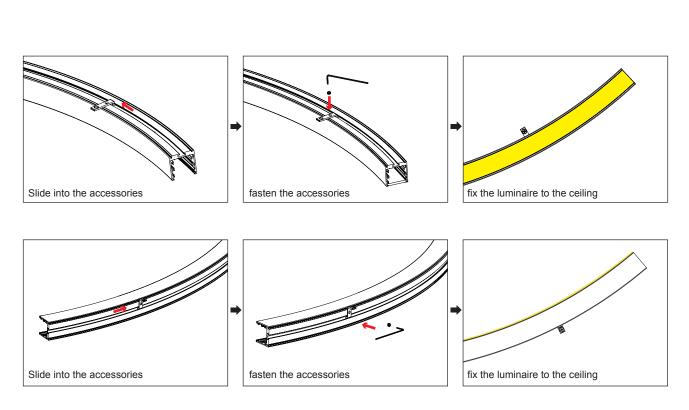

t in the correct way. Instructions on accessories are included in the manual. Please properly maintain the manual after reading and ensure its reference by all users of the product in the future.







### Main components

- 1) Profile 2) End cap 3) Rigid module
- 4 Power supply 5 Diffuser

#### Connectors

6 EX-26

#### Installation accessories

- 7 Pendant cable
- 8 Surface mounted screws
- 9 Surface mounted accessories (lighting downward))



#### Main components

- 1) Profile 2 End cap 3 Rigid module
- 4 Power supply 5 Diffuser

#### Connectors

10 EX-26

#### Installation accessories

- 6 Pendant cable
- 7 Surface mounted screws
- 8 Surface mounted accessories (lighting downward)
- 9 Surface mounted accessories (Lighting Inward/ Lighting Outward)



















#### Pendant