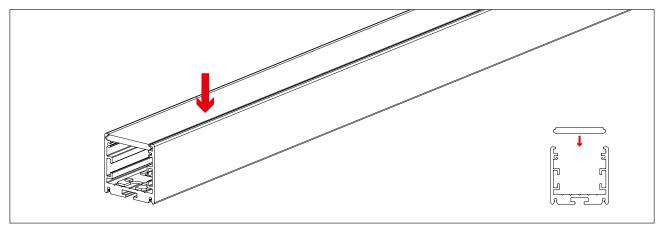

### Main components

- 1) Profile 2) End cap 3) Rigid module
- 4 Power supply 5 Diffuser

#### Main components

- 1) Profile 2 End cap 3 Rigid module
- 4 Power supply 5 Diffuser