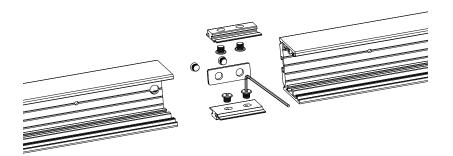

#### Connectors

6 EX-26

#### Connectors

10 EX-26

#### Installation accessories

- 6 Pendant cable
- 7 Surface mounted screws
- 8 Surface mounted accessories (lighting downward)
- 9 Surface mounted accessories (Lighting Inward/ Lighting Outward)