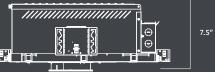

## OLD SERIE

| APERTURES     | 3", 4"                                           |
|---------------|--------------------------------------------------|
| LUMENS        | Standard: Up to 2000L<br>High Lumen: Up to 2500L |
| CRI           | 90, 98+                                          |
| DISTRUBUTIONS | 15°- 60°                                         |
| TILT          | 0°- 45°                                          |
| ROTATION      | 360°                                             |