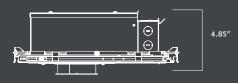

## OLD SERIE

| APERTURES     | 3", 4"                                           |
|---------------|--------------------------------------------------|
| LUMENS        | Standard: Up to 2000L<br>High Lumen: Up to 2500L |
| CRI           | 90, 98+                                          |
| DISTRUBUTIONS | 15°- 60°                                         |
| TILT          | 0°- 45°                                          |
| ROTATION      | 360°                                             |