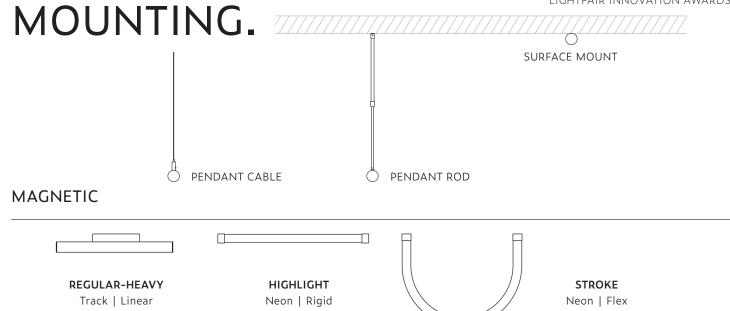

#### Flexible Meon

MECHANICAL CONNECTIONS

SUSPENSION CONNECTIONS

### Rigid stem mounting for caps locked security Or aircraft cable for finepoint versatility

TRACK PENDANT STEM

NEON PENDANT STEM

TRACK PENDANT CABLE

NEON PENDANT CABLE