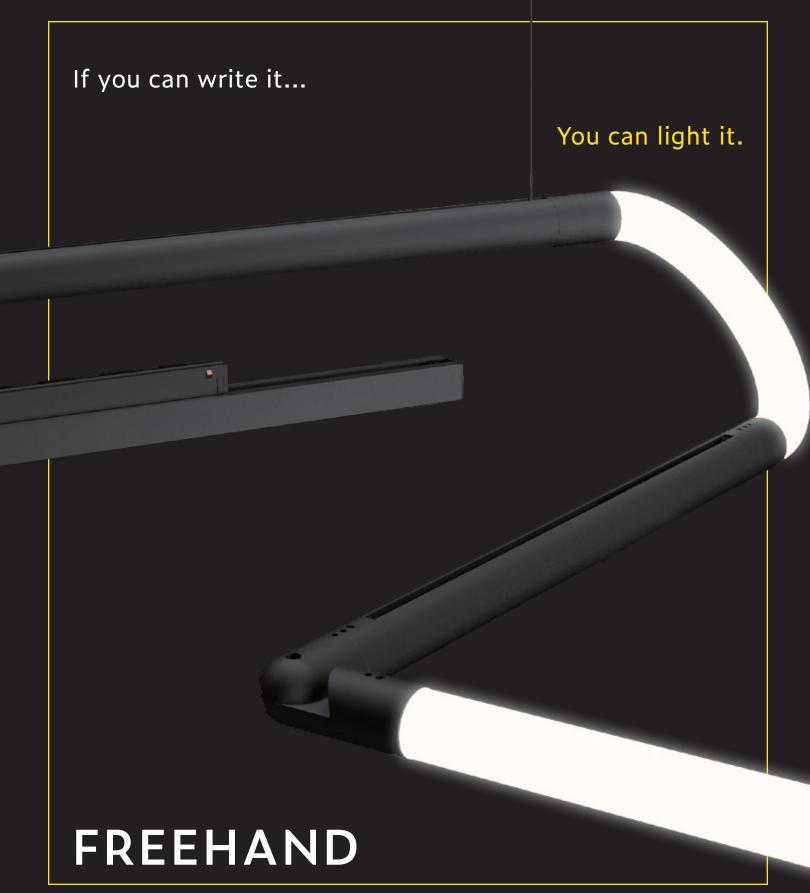

### If you can write it...

# Compose an installation that sends a message

### FREEHAND

Cross your t's with bold track pieces and dot your i's with neon playfulness