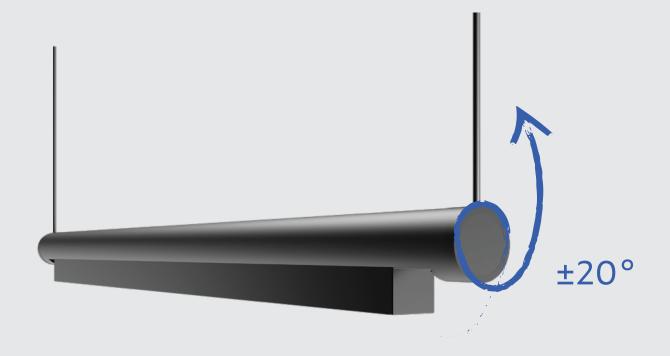

*FINISHES**



CCT

3000K 4000K

#### **DIMMING**

Non-dimming (On/Off)

#### **CERTIFICATIONS**







FREEHAND | 2023 LIA LIGHTFAIR INNOVATION AWARDS

### If you can write it...



# Compose an installation that sends a message

### FREEHAND





Cross your t's with bold track pieces and dot your i's with neon playfulness

















### LIGHTFAIR INNOVATION AWARDS

# Expand your vocabulary with a **flexible** range of choices.

#### Flexible Meon









MECHANICAL CONNECTIONS

SUSPENSION CONNECTIONS

### Rigid stem mounting for caps locked security Or aircraft cable for finepoint versatility



TRACK PENDANT STEM



NEON PENDANT STEM



TRACK PENDANT CABLE



NEON PENDANT CABLE



## Skillfully join two clauses with continuous row mounting





EDISON PRICE LIGHTING

# ROTATION



Make edits after installation with in-field adjustability



# MAGNETIC CONNECTION

FREEHAND integrates redundancy in every connection to ensure your message is not lost in translation reliable magnetic connection prevention of polarity when EDISON PRICE LIGHTING

EDISON PRICE LIGHTING

# ROTATION

±120°



Revise your point-of-view with 120° horizontal pivoting



# FREEHAND









FREEHAND | 2023 LIA LIGHTFAIR INNOVATION AWARDS

## Write to make an impression. Make the impression last.



### LM90 at 50,000 hours





#### A picture is worth a thousand words.

Color and vivid details that speak for themselves.

#### CRI 90 is Standard



The closer the red dot to the triangle vertex, the higher the quality of color.



The closer the number of R1-R16 to 100, the better the color rend