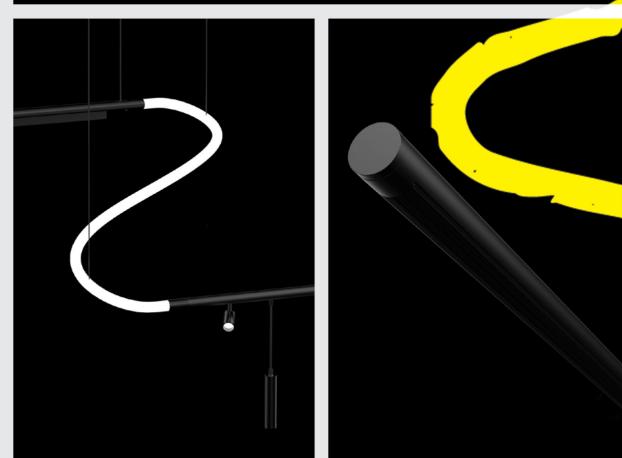

### If you can write it...

# Compose an installation that sends a message

### FREEHAND

Cross your t's with bold track pieces and dot your i's with neon playfulness