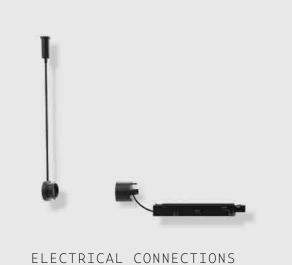

#### Flexible Meon

MECHANICAL CONNECTIONS

SUSPENSION CONNECTIONS

### Rigid stem mounting for caps locked security Or aircraft cable for finepoint versatility

TRACK PENDANT STEM

NEON PENDANT STEM

TRACK PENDANT CABLE

NEON PENDANT CABLE