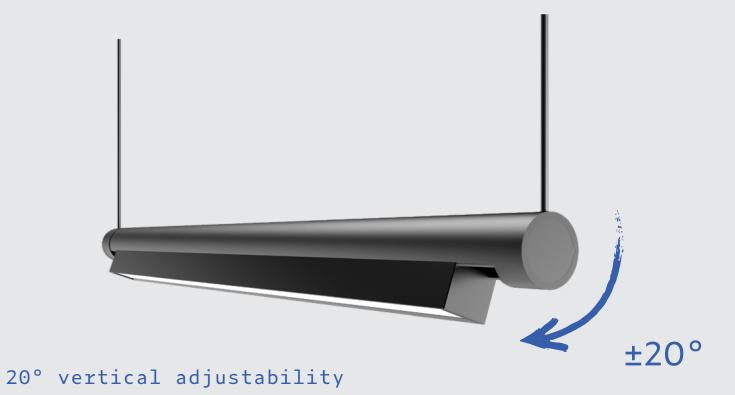

g (On/Off)

#### **CERTIFICATIONS**







FREEHAND | 2023 LIA LIGHTFAIR INNOVATION AWARDS

### If you can write it...



# Compose an installation that sends a message

### FREEHAND





Cross your t's with bold track pieces and dot your i's with neon playfulness

















### LIGHTFAIR INNOVATION AWARDS

# Expand your vocabulary with a **flexible** range of choices.

#### Flexible Meon









MECHANICAL CONNECTIONS

SUSPENSION CONNECTIONS

### Rigid stem mounting for caps locked security Or aircraft cable for finepoint versatility



TRACK PENDANT STEM



NEON PENDANT STEM



TRACK PENDANT CABLE



NEON PENDANT CABLE



## Skillfully join two clauses with continuous row mounting





EDISON PRICE LIGHTING

# ROTATION



Make edits after installation with in-field adjustability



# MAGNETIC CONNECTION

FREEHAND integrates redundancy in every connection to ensure your message is not lost in translation reliable magnetic connection prevention of polarity when EDISON PRICE LIGHTING

EDISON PRICE LIGHTING

# ROTATION

±120°



Revise your point-of-view with 120° horizontal pivoting



# FREEHAND









FREEHAND | 2023 LIA LIGHTFAIR INNOVATION AWARDS

## Write to make an impression. Make the impression last.



### LM90 at 50,000 hours





#### A picture is worth a thousand words.

Color and vivid details that speak for themselves.

#### CRI 90 is Standard



The closer the red dot to the triangle vertex, the higher the quality of color.



The closer the number of R1-R16 to 100, the better the color rendition.



The data points marked as black dots follow the cir