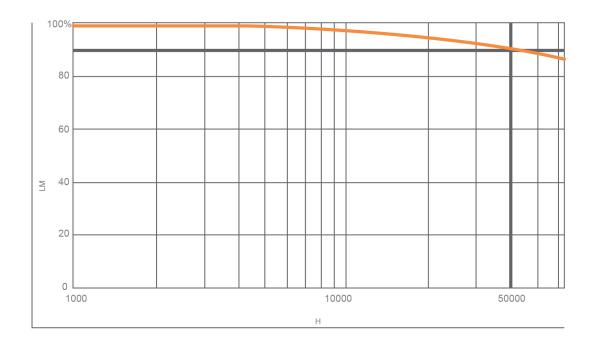

SION CONNECTIONS

### Rigid stem mounting for caps locked security Or aircraft cable for finepoint versatility



TRACK PENDANT STEM



NEON PENDANT STEM



TRACK PENDANT CABLE



NEON PENDANT CABLE



## Skillfully join two clauses with continuous row mounting





EDISON PRICE LIGHTING

# ROTATION



Make edits after installation with in-field adjustability



# MAGNETIC CONNECTION

FREEHAND integrates redundancy in every connection to ensure your message is not lost in translation reliable magnetic connection prevention of polarity when EDISON PRICE LIGHTING

EDISON PRICE LIGHTING

# ROTATION

±120°



Revise your point-of-view with 120° horizontal pivoting



# FREEHAND









FREEHAND | 2023 LIA LIGHTFAIR INNOVATION AWARDS

## Write to make an impression. Make the impression last.



### LM90 at 50,000 hours





#### A picture is worth a thousand words.

Color and vivid details that speak for themselves.

#### CRI 90 is Standard



The closer the red dot to the triangle vertex, the higher the quality of color.



The closer the number of R1-R16 to 100, the better the color rendition.



The data points marked as black dots follow the circle closely, indicating better color rendering.











FREEHAND | 2023 LIA LIGHTFAIR INNOVATION AWARDS

If you can write it, you can light it.

**FREEHAND**