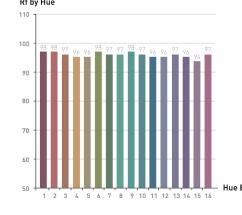

#### CRI 90 is Standard

The closer the red dot to the triangle vertex, the higher the quality of color.

The closer the number of R1-R16 to 100, the better the color rendition.

The data points marked as black dots follow the circle closely, indicating better color rendering.