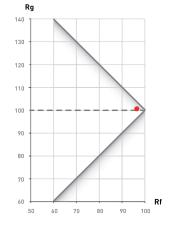

#### CRI 90 is Standard

The closer the red dot to the triangle vertex, the higher the quality of color.

The closer the number of R1-R16 to 100, the better the color rendition.

The data points marked as black dots follow the circle closely, indicating better color rendering.