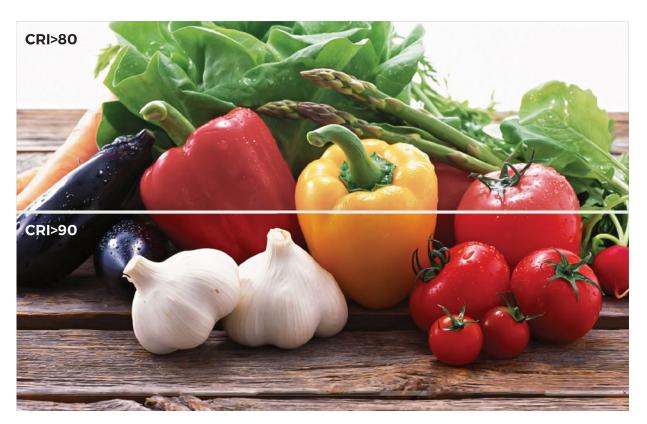

#### A picture is worth a thousand words.

Color and vivid details that speak for themselves.

#### CRI 90 is Standard

The closer the red dot to the triangle vertex, the higher the quality of color.

The closer the number of R1-R16 to 100, the better the color rendition.

The data points marked as black dots follow the circle closely, indicating better color rendering.