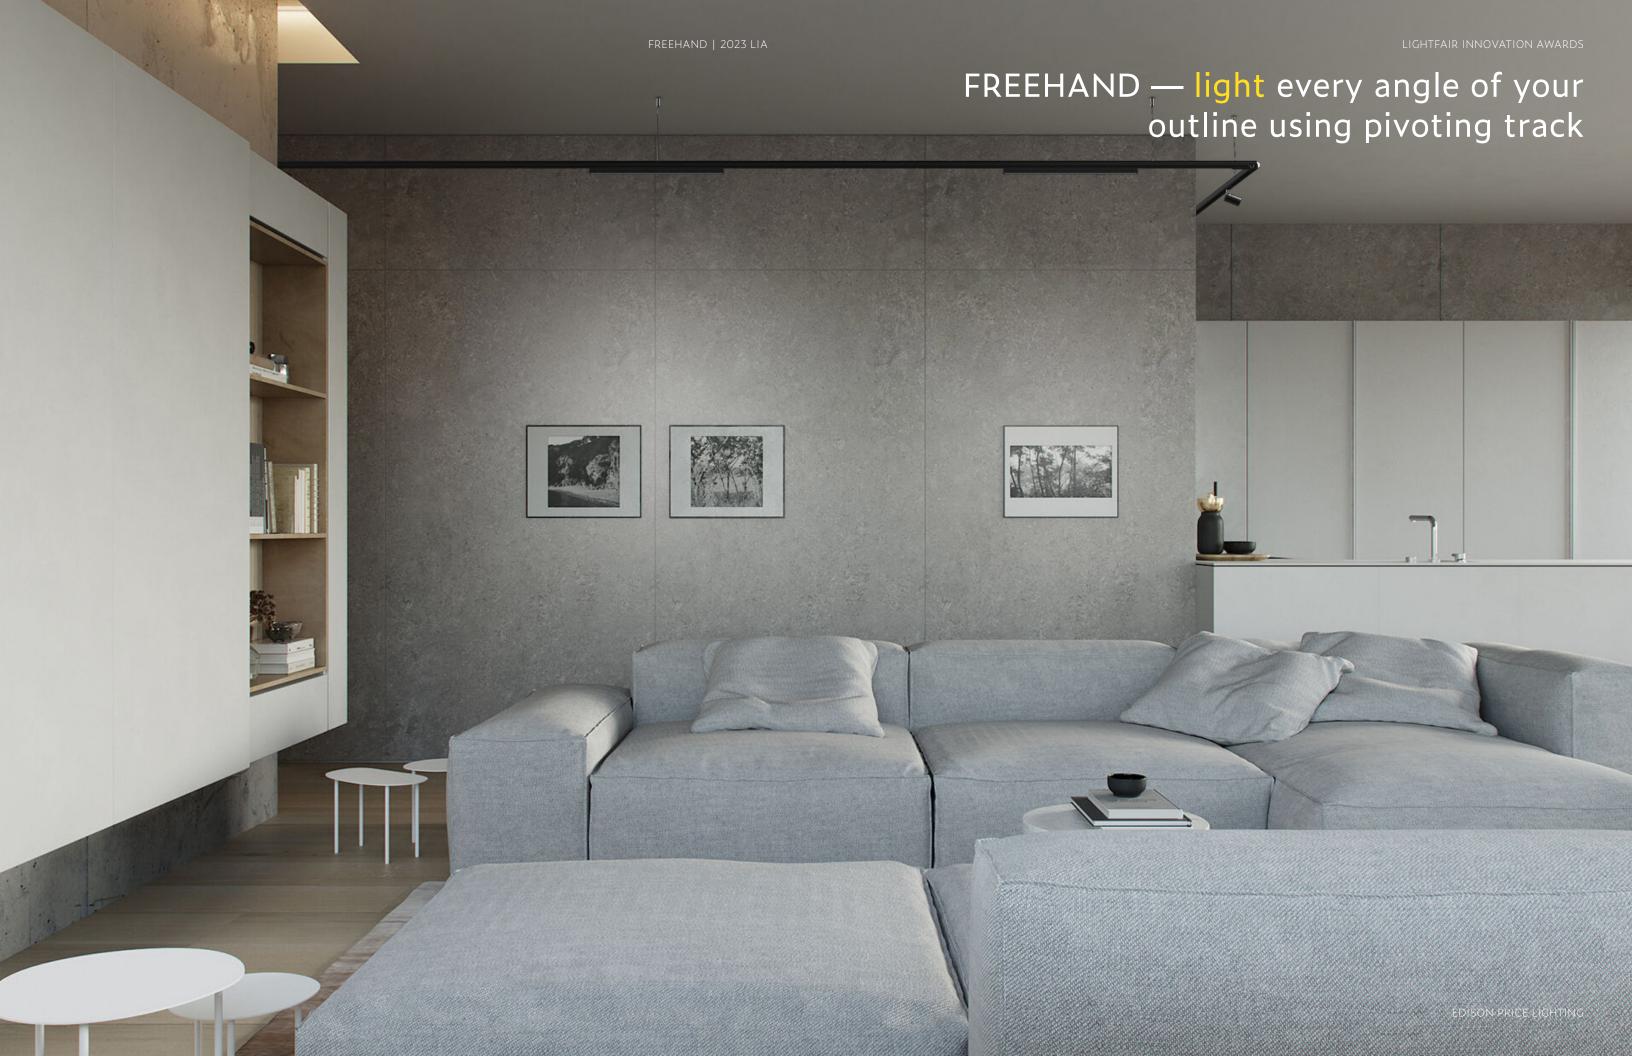

The neon track is available in suspended and surface-mounted versions--both able to rotate horizontally. The system includes the option of different linear modules such as diffusers, prismatics, spotlights, downlights, and neon strips. These modules can be freely combined for various applications, and the track and neon strip modules can be creatively matched to achieve a variety of rich stylings. The track system is 48VDC powered, 30mm in diameter, small and **exquisite.** 

### FREEHAND

Cross your t's with bold track pieces and dot your i's with neon playfulness

# ROTATION

±120°

Revise your point-of-view with 120° horizontal pivoting