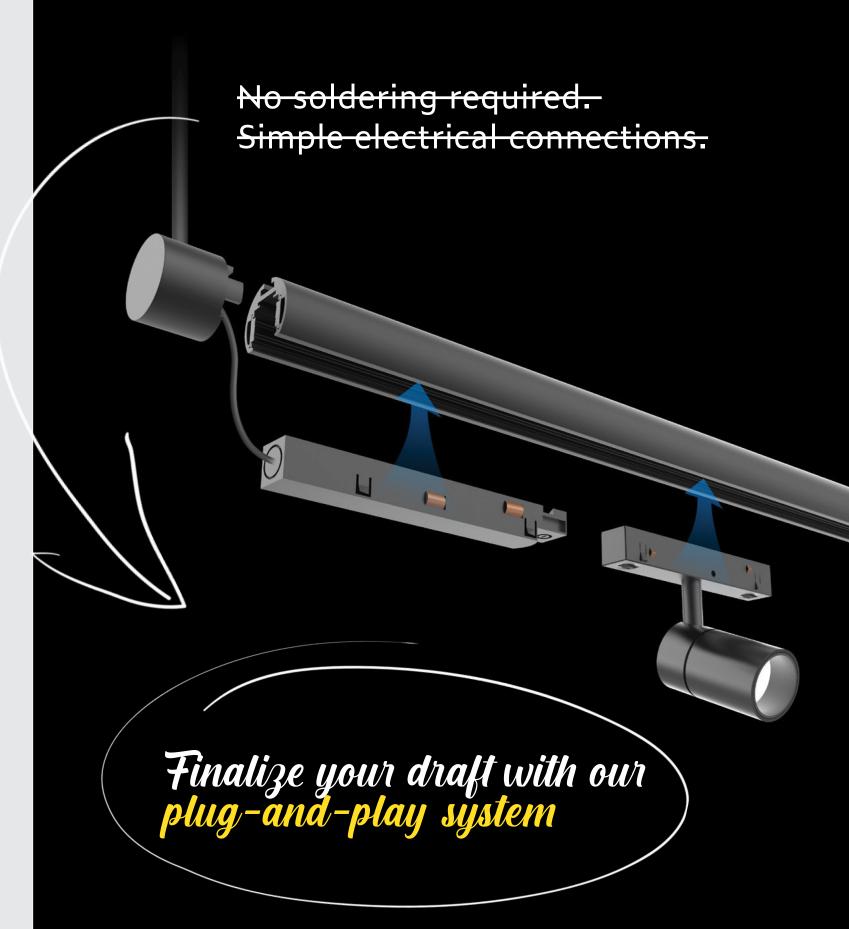

# MAGNETIC CONNECTION

FREEHAND integrates redundancy in every connection to ensure your message is not lost in translation reliable magnetic connection prevention of polarity when EDISON PRICE LIGHTING