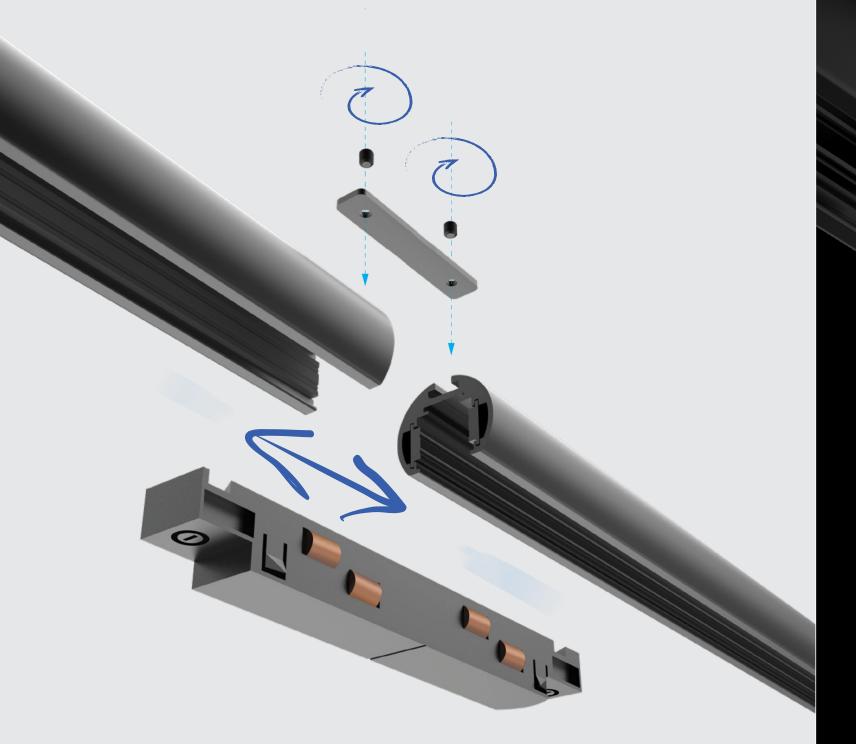

## Skillfully join two clauses with continuous row mounting

EDISON PRICE LIGHTING