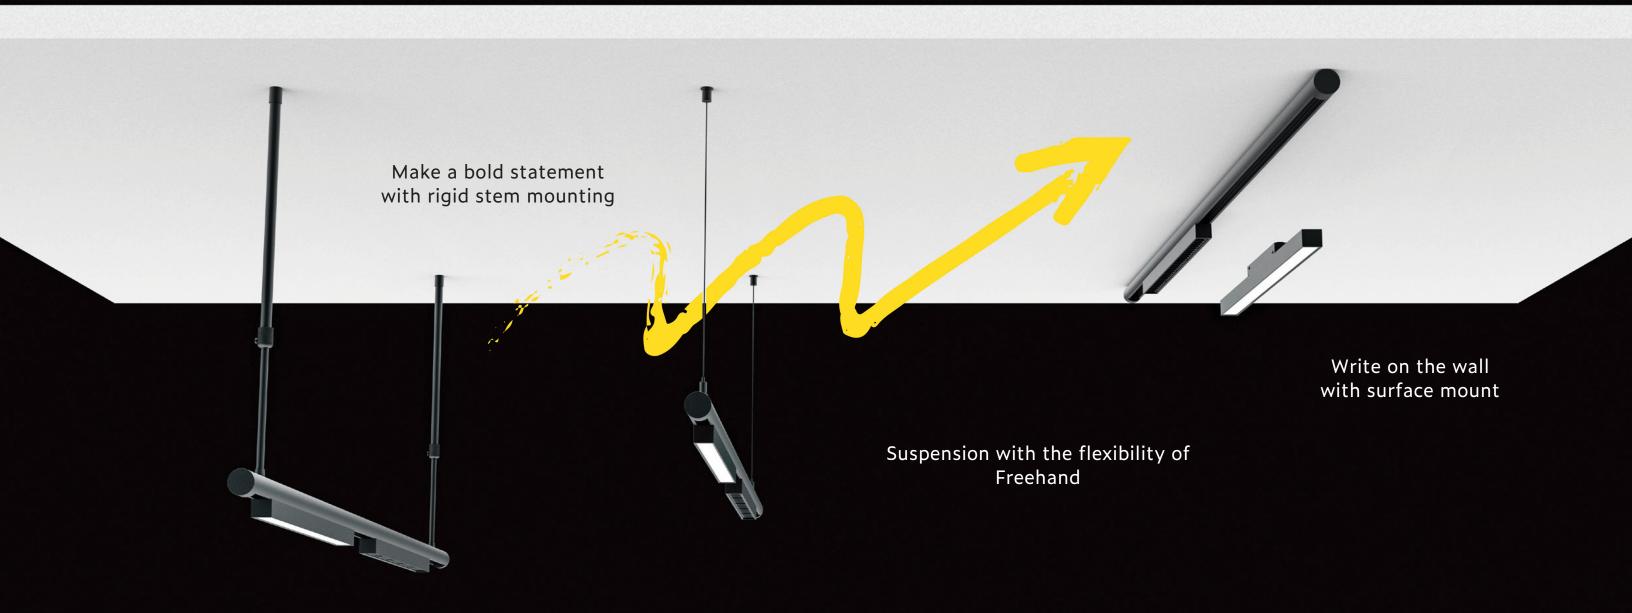

### Rigid stem mounting for caps locked security Or aircraft cable for finepoint versatility

TRACK PENDANT STEM

NEON PENDANT STEM

TRACK PENDANT CABLE

NEON PENDANT CABLE

## Skillfully join two clauses with continuous row mounting

EDISON PRICE LIGHTING

### FREEHAND

Cross your t's with bold track pieces and dot your i's with neon playfulness