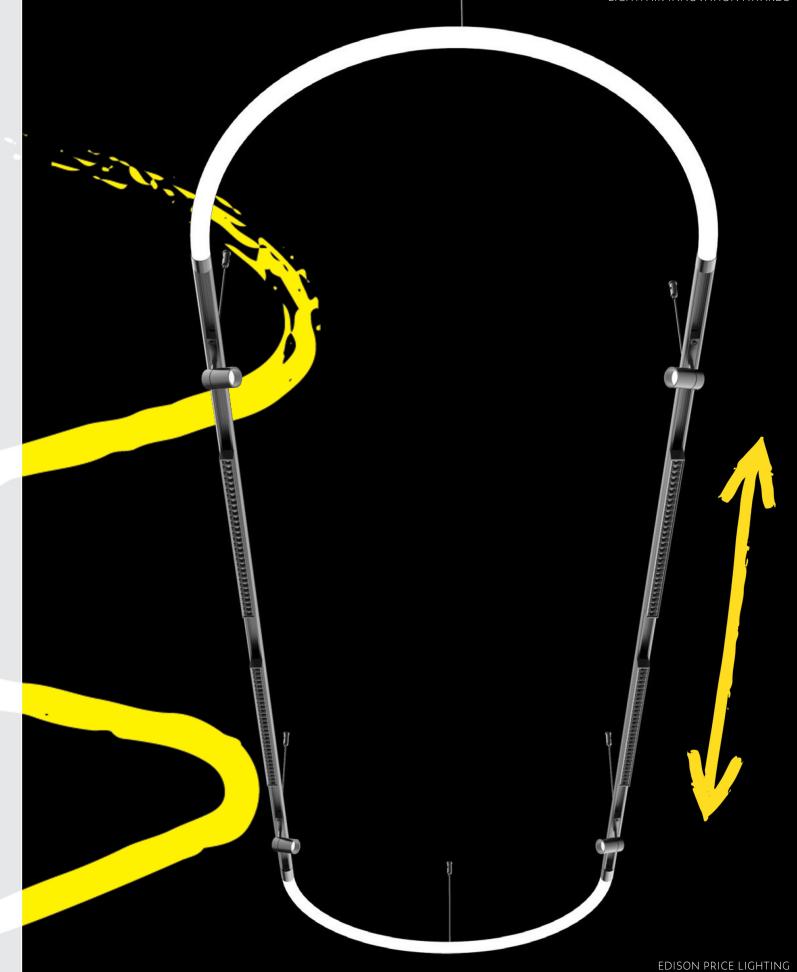

## Skillfully join two clauses with continuous row mounting

EDISON PRICE LIGHTING

# MAGNETIC CONNECTION

FREEHAND integrates redundancy in every connection to ensure your message is not lost in translation reliable magnetic connection prevention of polarity when EDISON PRICE LIGHTING