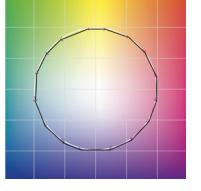

#### A picture is worth a thousand words.

Color and vivid details that speak for themselves.

#### CRI 90 is Standard

The closer the red dot to the triangle vertex, the higher the quality of color.

The closer the number of R1-R16 to 100, the better the color rendition.

The data points marked as black dots follow the circle closely, indicating better color rendering.