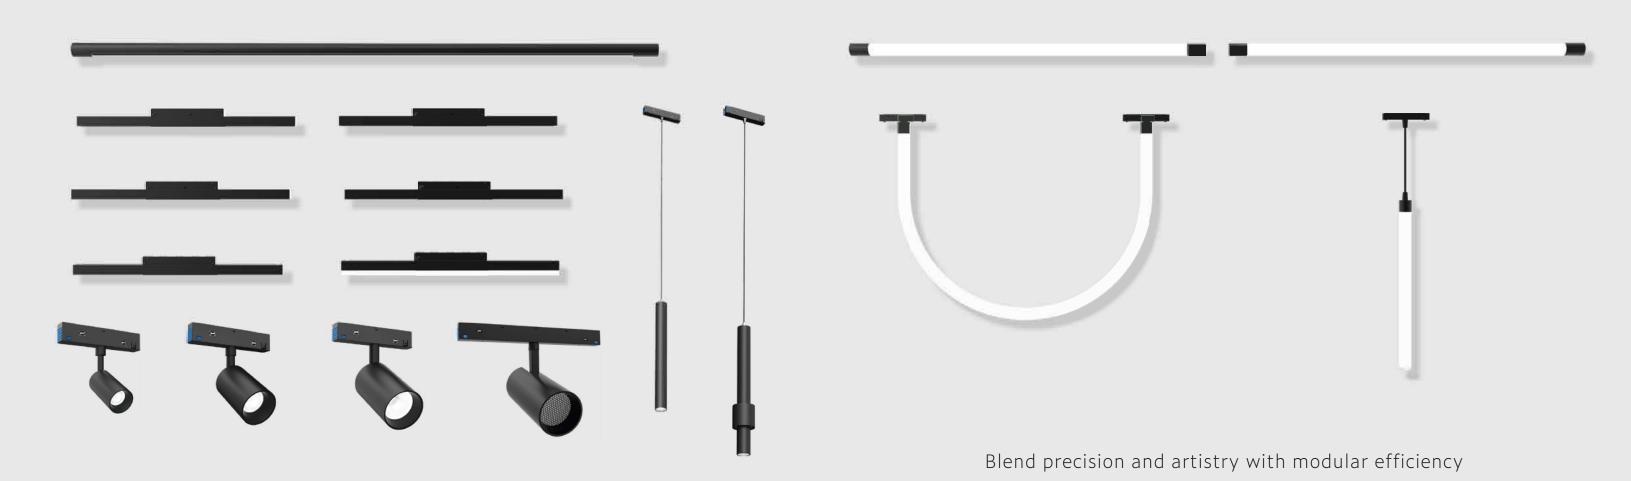

The neon track is available in suspended and surface-mounted versions--both able to rotate horizontally. The system includes the option of different linear modules such as diffusers, prismatics, spotlights, downlights, and neon strips. These modules can be freely combined for various applications, and the track and neon strip modules can be creatively matched to achieve a variety of rich stylings. The track system is 48VDC powered, 30mm in diameter, small and **exquisite.** 

### CURSIVE regular stroke medium light italics heavy comma exclamation 12PT 14PT 18PT 24PT strikethrough

TRACK | ELECTRICAL TRACK | LINEAR TRACK | SPOT TRACK | CYLINDER NEON | ELECTRICAL NEON | FORM NEON | ACCESSORIES