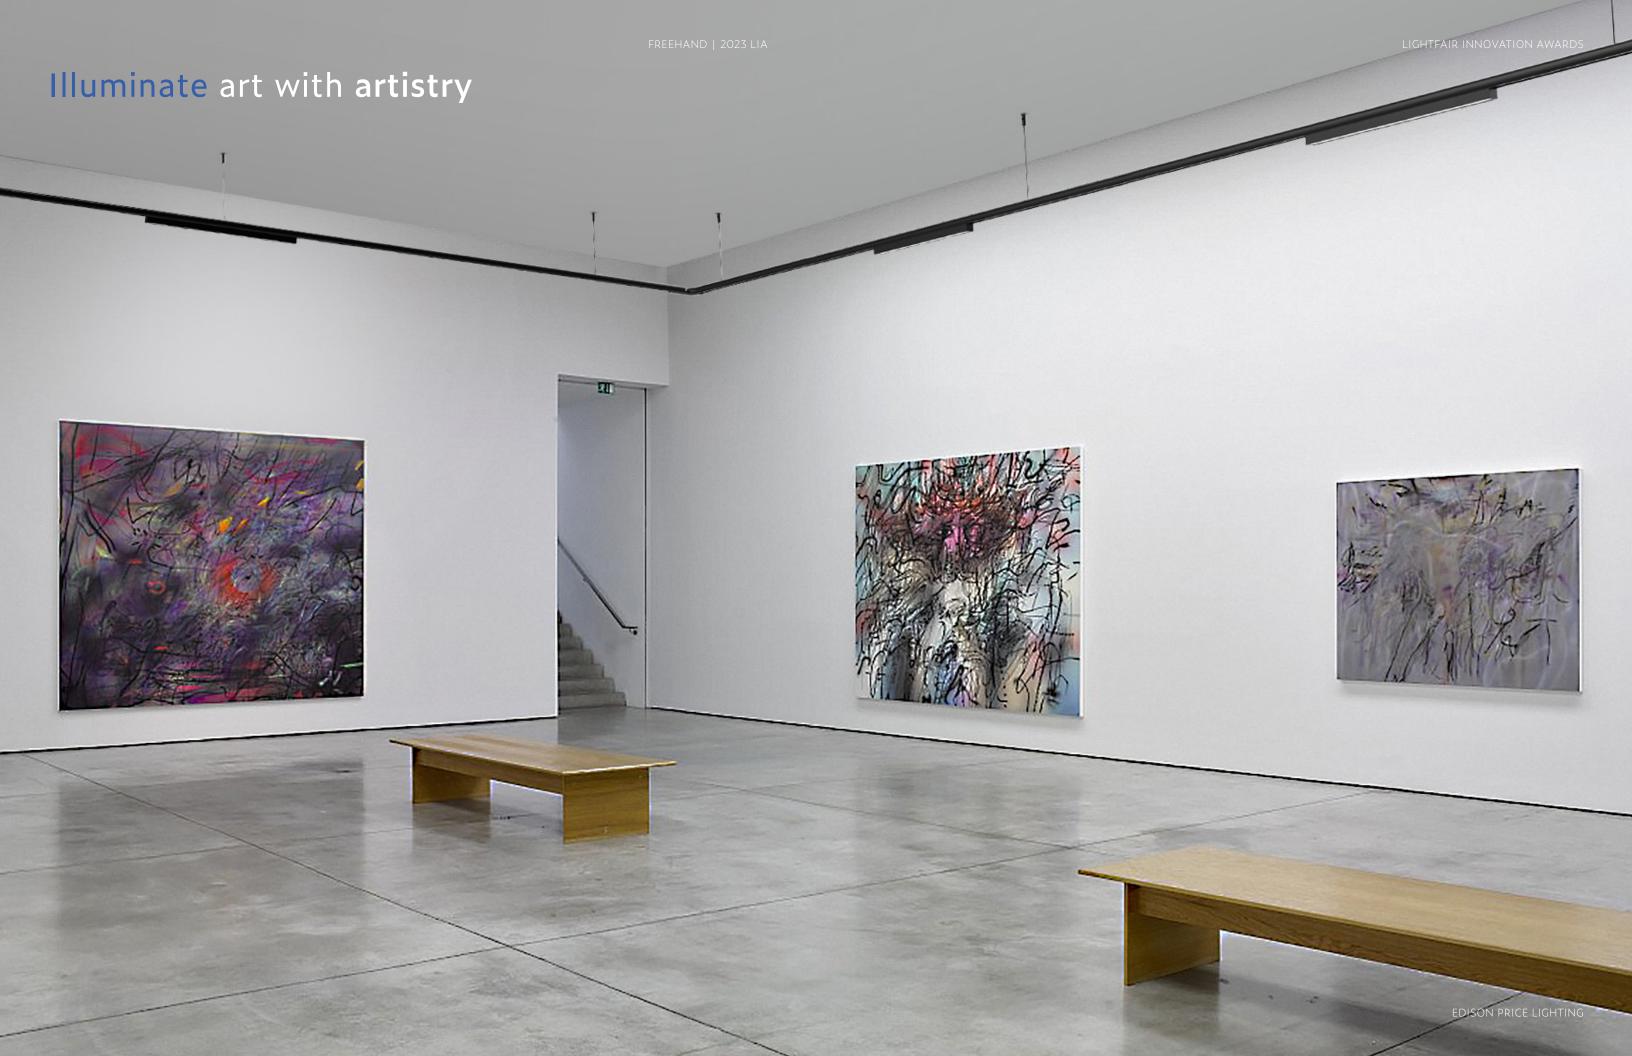

#### A picture is worth a thousand words.

Color and vivid details that speak for themselves.

#### CRI 90 is Standard

The closer the red dot to the triangle vertex, the higher the quality of color.

The closer the number of R1-R16 to 100, the better the color rendition.

The data points marked as black dots follow the circle closely, indicating better color rendering.