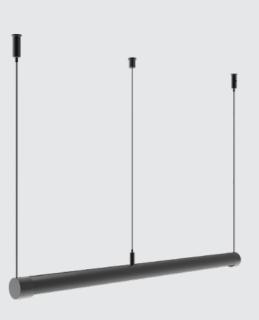

### Rigid stem mounting for caps locked security Or aircraft cable for finepoint versatility

TRACK PENDANT STEM

NEON PENDANT STEM

TRACK PENDANT CABLE

NEON PENDANT CABLE