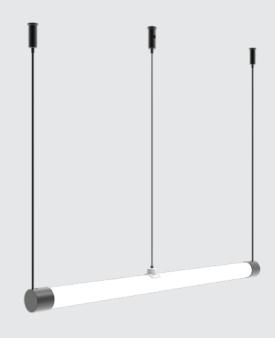

### Rigid stem mounting for caps locked security Or aircraft cable for finepoint versatility

TRACK PENDANT STEM

NEON PENDANT STEM

TRACK PENDANT CABLE

NEON PENDANT CABLE