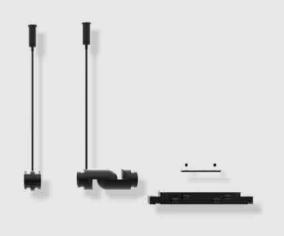

### Rigid stem mounting for caps locked security Or aircraft cable for finepoint versatility

TRACK PENDANT STEM

NEON PENDANT STEM

TRACK PENDANT CABLE

NEON PENDANT CABLE