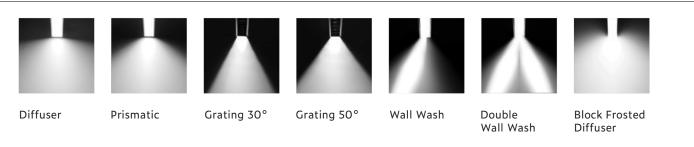

The neon track is available in suspended and surface-mounted versions--both able to rotate horizontally. The system includes the option of different linear modules such as diffusers, prismatics, spotlights, downlights, and neon strips. These modules can be freely combined for various applications, and the track and neon strip modules can be creatively matched to achieve a variety of rich stylings. The track system is 48VDC powered, 30mm in diameter, small and **exquisite.** 

FREEHAND Neon + Track

### CURSIVE regular stroke medium light italics heavy comma exclamation 12PT 14PT 18PT 24PT strikethrough

TRACK | ELECTRICAL TRACK | LINEAR TRACK | SPOT TRACK | CYLINDER NEON | ELECTRICAL NEON | FORM NEON | ACCESSORIES





#### **OPTICS**



#### **FINISHES**



CCT

3000K 4000K

#### **DIMMING**

Non-dimming (On/Off)

#### **CERTIFICATIONS**







FREEHAND | 2023 LIA LIGHTFAIR INNOVATION AWARDS

### If you can write it...



# Compose an installation that sends a message

### FREEHAND





Cross your t's with bold track pieces and dot your i's with neon playfulness

















### LIGHTFAIR INNOVATION AWARDS

# Expand your vocabulary with a **flexible** range of choices.

#### Flexible Meon









MECHANICAL CONNECTIONS

SUSPENSION CONNECTIONS

### Rigid stem mounting for caps locked security Or aircraft cable for finepoint versatility



TRACK PENDANT STEM



NEON PENDANT STEM



TRACK PENDANT CABLE



NEON PENDANT CABLE



## Skillfully join two clauses with continuous row mounting





EDISON PRICE LIGHTING

# RO