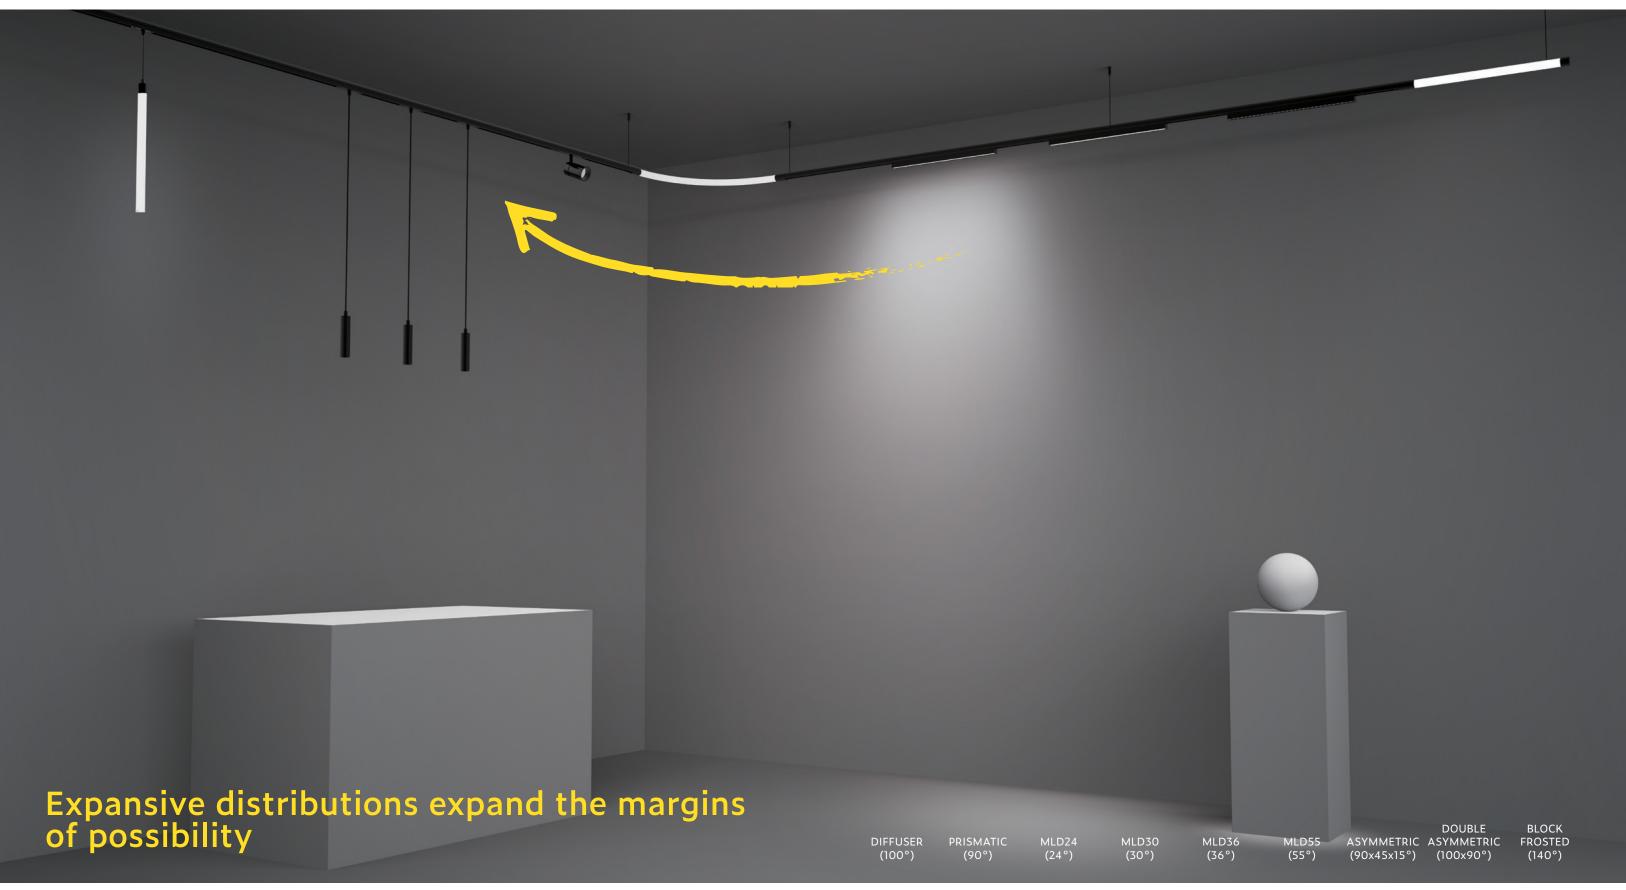

ghts, downlights, and neon strips. These modules can be freely combined for various applications, and the track and neon strip modules can be creatively matched to achieve a variety of rich stylings. The track system is 48VDC powered, 30mm in diameter, small and **exquisite.** 

FREEHAND Neon + Track

### CURSIVE regular stroke medium light italics heavy comma exclamation 12PT 14PT 18PT 24PT strikethrough

TRACK | ELECTRICAL TRACK | LINEAR TRACK | SPOT TRACK | CYLINDER NEON | ELECTRICAL NEON | FORM NEON | ACCESSORIES





#### **OPTICS**



#### **FINISHES**



CCT

3000K 4000K

#### **DIMMING**

Non-dimming (On/Off)

#### **CERTIFICATIONS**







FREEHAND | 2023 LIA LIGHTFAIR INNOVATION AWARDS

### If you can write it...



# Compose an installation that sends a message

### FREEHAND





Cross your t's with bold track pieces and dot your i's with neon playfulness

















### LIGHTFAIR INNOVATION AWARDS

# Expand your vocabulary with a **flexible** range of choices.

#### Flexible Meon









MECHANICAL CONNECTIONS

SUSPENSION CONNECTIONS

### Rigid stem mounting for caps locked security Or aircraft cable for finepoint versatility



TRACK PENDANT STEM



NEON PENDANT STEM



TRACK PENDANT CABLE



NEON PENDANT CABLE



## Skillfully join two clauses with continuous row mounting





EDISON PRICE LIGHTING

# ROTATION



Make edits after installation with in-field adjustability



# MAGNETIC CONNECTION

FREEHAND integrates redundancy in every connection to ensure your message is not lost in translation reliable magnetic connection prevention of polarity when EDI