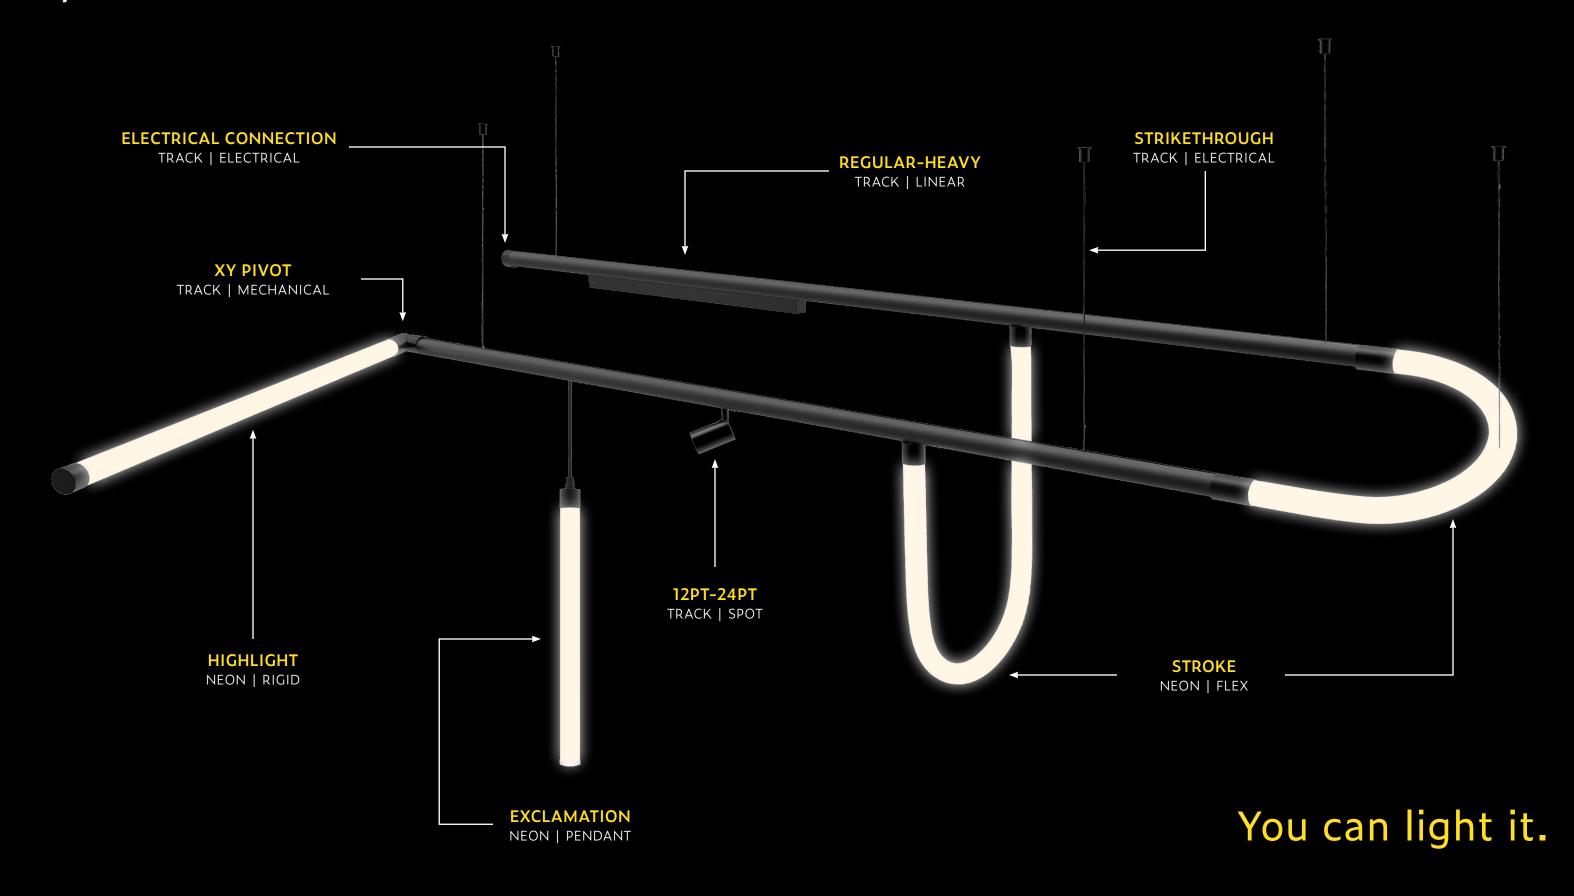

### CURSIVE regular stroke medium light italics heavy comma exclamation 12PT 14PT 18PT 24PT strikethrough

TRACK | ELECTRICAL TRACK | LINEAR TRACK | SPOT TRACK | CYLINDER NEON | ELECTRICAL NEON | FORM NEON | ACCESSORIES

FREEHAND | 2023 LIA LIGHTFAIR INNOVATION AWARDS

If you can write it, you can light it.

**FREEHAND** 