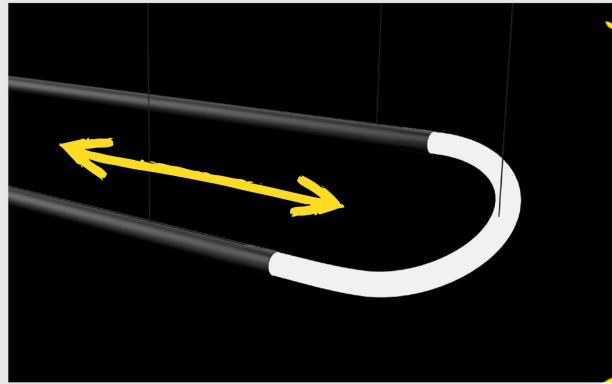

# ROTATION

Make edits after installation with in-field adjustability

# ROTATION

±120°

Revise your point-of-view with 120° horizontal pivoting