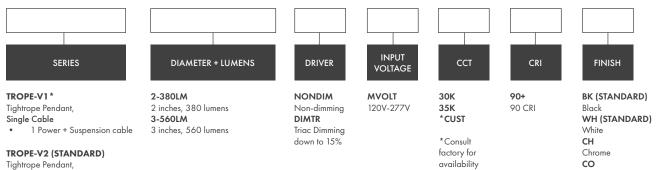

# **ORDERING GUIDE**

### EXAMPLE:

## TROPE-V2-3-560LM-DIMTR-MVOLT-30K-90-WH

Double Cable

- 1 Power + Suspension cable .
- 1 Suspension Cable .

Copper BR Brass

Single Cable