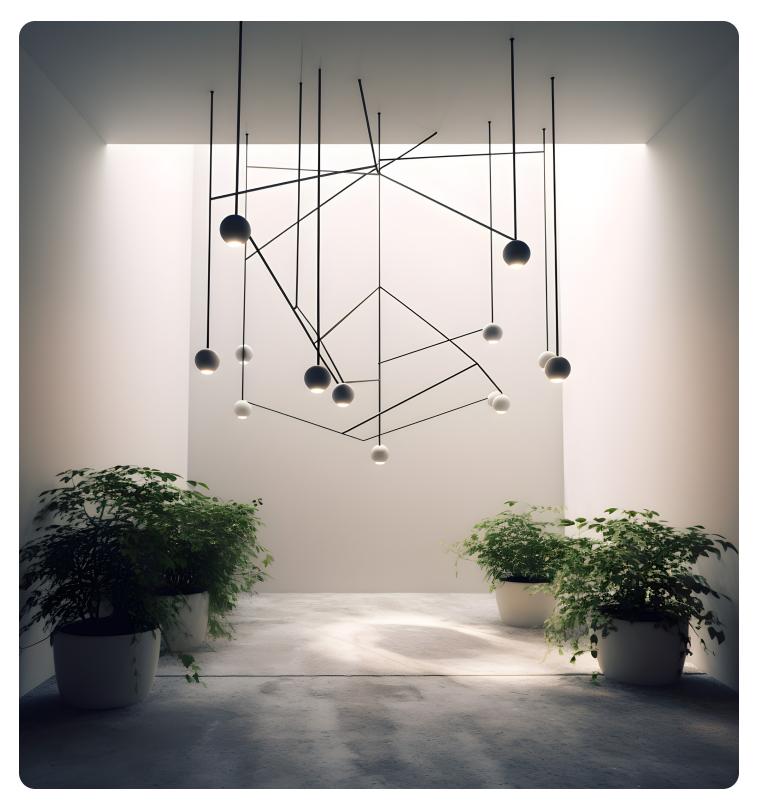

## DESCRIPTION

Imagine a finely tuned balance between artistic flair and practicality, embodied in Tightrope. Inspired by the grace of a tightrope walker, it captures the essence of harmonizing radical creativity with refined function.

This compact wonder of lighting brings a subtle yet powerful glow to your surroundings. Its lightweight design effortlessly commands attention, setting a captivating mood that lingers in memory.