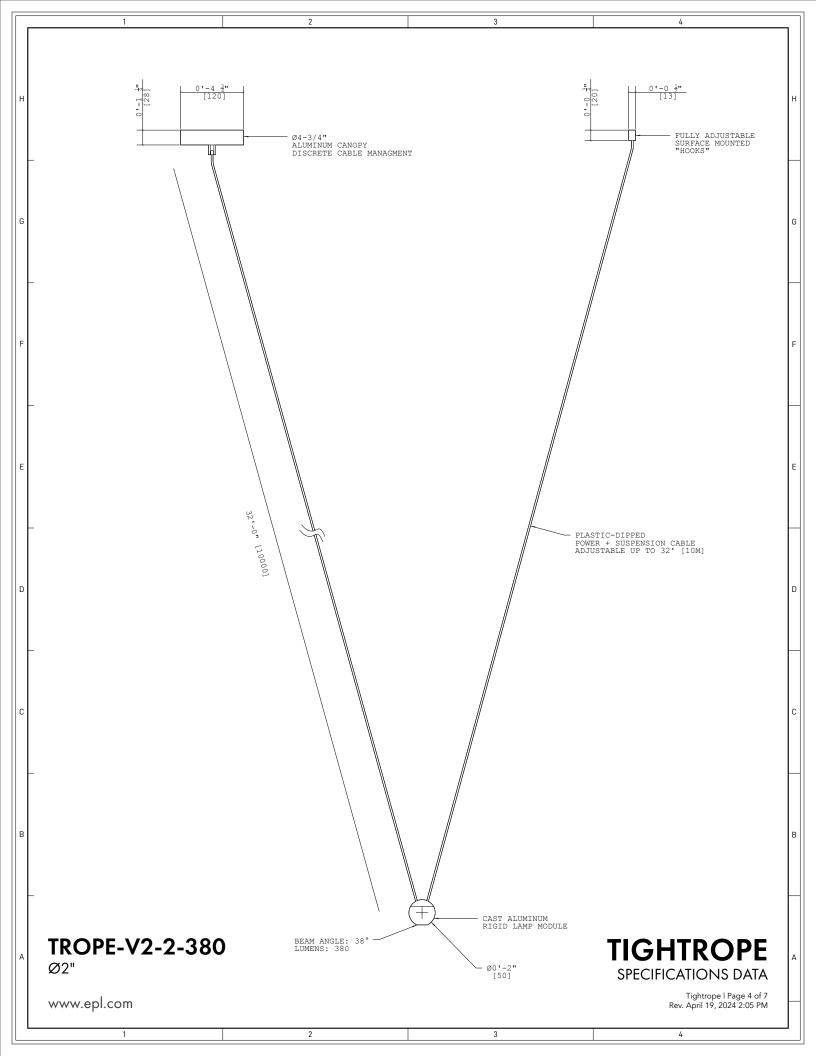

# PERFORMANCE

|                      | 1                                                                        |
|----------------------|--------------------------------------------------------------------------|
| Lumen                | 560L, 380L                                                               |
| Power                | 8.5W, 4.5W                                                               |
| сст                  | 27K, 30K, 40K, 60K                                                       |
| CRI                  | 90                                                                       |
| Mounting             | Suspension                                                               |
| Size                 | Ø50mm, Ø70mm                                                             |
| Finish               | Black, White, Chrome, Copper, Brass                                      |
| Diffuser             | Diffuse                                                                  |
| Dimming &<br>Control | 0-10V Flicker-Free 1% dimming 120-277V<br>(DIM10),<br>TRIAC 120V (DIMTR) |
| Max Cable Length     | 32'                                                                      |
| Lifetime             | 50,000 Hours                                                             |