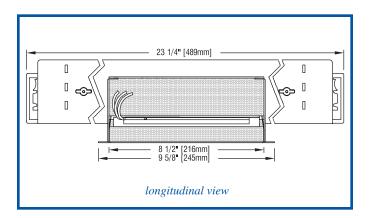

### **FEATURES**

Unicep R 8.5 is a length of recessed SightLine R track designed to accept and electrify a single 120-volt Edison Price Lighting track fixture (except those listed on the next page).

Unicep R 8.5 is intended for locations where the lighting program calls for the *occasional* use of a single track fixture. For sites requiring the *permanent* mounting of a single track fixture, we recommend the use of an outlet box mounted (–OBM) version of the track fixture.

**Unicep R 8.5** accepts many Edison Price Lighting 120-volt track fixtures. For a list of those track fixtures it does not accept, see next page.