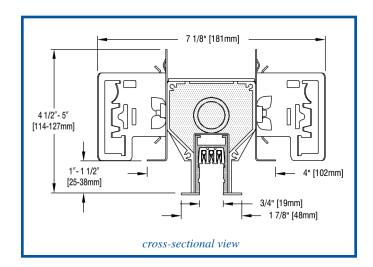

Unicep R 8.5 is mounted to the ceiling structure by means of mounting bars (by others) in the same manner as recessed lighting fixtures. Unit is equipped with two sets of adjustable mounting brackets with each set mounted to a batten that is, itself, capable of  $\frac{1}{2}$ " of vertical adjustment, for increased adaptability to ceiling conditions. Removal of the springmounted track component allows access to the splice compartment.

Standard finish for visible flange surfaces is matte white; also available in black and Industrial Silver matte paint finishes.