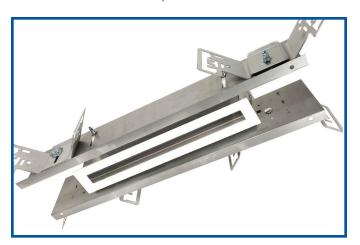

Unicep R 8.5 is mounted to the ceiling structure by means of mounting bars (by others) in the same manner as recessed lighting fixtures. Unit is equipped with two sets of adjustable mounting brackets with each set mounted to a batten that is, itself, capable of  $\frac{1}{2}$ " of vertical adjustment, for increased adaptability to ceiling conditions. Removal of the springmounted track component allows access to the splice compartment.

Unicep R 8.5, like other Edison Price Lighting track products, is designed so that it completely contains the adapter of the track fixture. This feature allows the track fixture to hang free of unsightly screws, levers or knobs.

Unit is 3-conductor and grounded. It is supplied by one 120 volt, 20 amp branch circuit. Total capacity is 20 amps. Service wire must be #12 AWG solid wire. Removal of the spring-mounted track component allows access to the splice compartment.