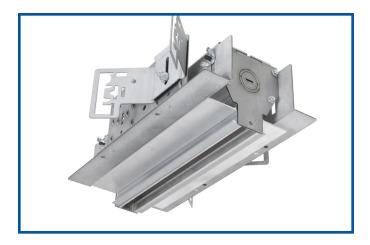

#### **FEATURES**

Unicep RR 9.75 is a length of recessed SightLine RR track designed to accept and electrify a single 120-volt Edison Price Lighting track fixture.

Unicep® RR 9.75 is specifically designed for installation in carefully finished sheetrock ceilings employing either  $\frac{1}{2}$ " thick or 5/8" thick sheetrock. Installed, Unicep RR is entirely concealed, presenting only a  $\frac{3}{4}$ " wide opening for the insertion of a track fixture.

Unicep RR 9.75 is mounted to the ceiling structure by means of mounting bars (by others) in the same manner as recessed lighting fixtures. Unit is equipped with two sets of adjustable mounting brackets with each set mounted to a batten that is, itself, capable of  $\frac{1}{2}$ " of vertical adjustment, for increased adaptability to ceiling conditions.

Unicep RR 9.75, like other Edison Price Lighting track products, is designed so that it completely contains the adapter of the track fixture. This feature allows the track fixture to hang free of unsightly screws, levers or knobs.