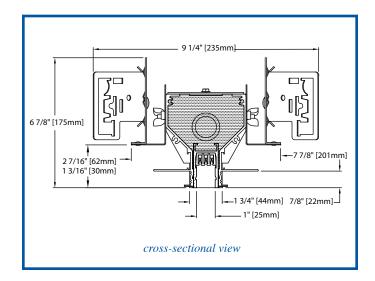

#### **FEATURES**

Unicep RR 9.75 is a length of recessed SightLine RR track designed to accept and electrify a single 120-volt Edison Price Lighting track fixture.

Unicep® RR 9.75 is specifically designed for installation in carefully finished sheetrock ceilings employing either  $\frac{1}{2}$ " thick or 5/8" thick sheetrock. Installed, Unicep RR is entirely concealed, presenting only a  $\frac{3}{4}$ " wide opening for the insertion of a track fixture.

Unicep RR 9.75 is mounted to the ceiling structure by means of mounting bars (by others) in the same manner as recessed lighting fixtures. Unit is equipped with two sets of adjustable mounting brackets with each set mounted to a batten that is, itself, capable of  $\frac{1}{2}$ " of vertical adjustment, for increased adaptability to ceiling conditions.