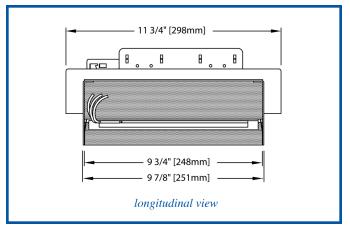

#### **FEATURES**

Unicep RR 9.75 is a length of recessed SightLine RR track designed to accept and electrify a single 120-volt Edison Price Lighting track fixture.

Unicep® RR 9.75 is specifically designed for installation in carefully finished sheetrock ceilings employing either  $\frac{1}{2}$ " thick or 5/8" thick sheetrock. Installed, Unicep RR is entirely concealed, presenting only a  $\frac{3}{4}$ " wide opening for the insertion of a track fixture.